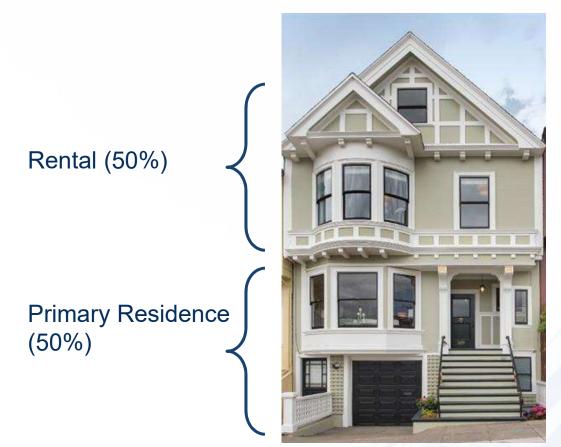

### **Example:**

- Live in upper unit
- Rent out lower unit

Sale price: 600k 50% rental 50% primary residence Exchange value: 300k (investment portion)