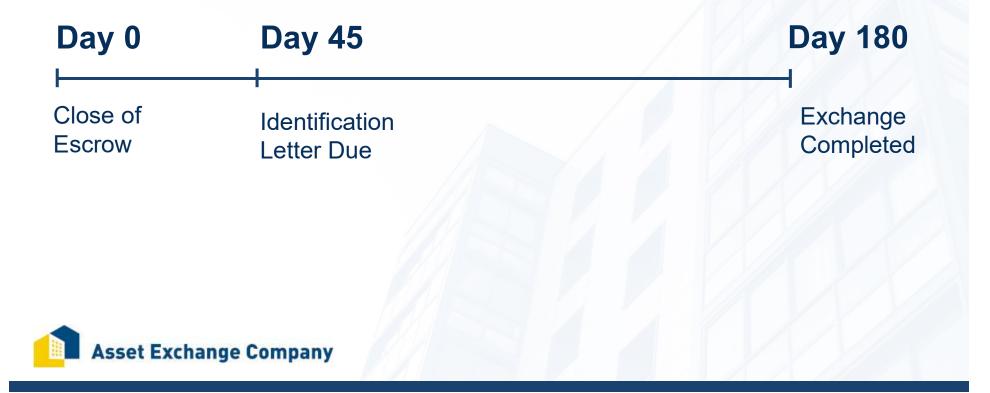

## Timeline

- 180 days
- 45 day identification period.

## Identification

✓ 3 Property Rule✓ 200% Rule